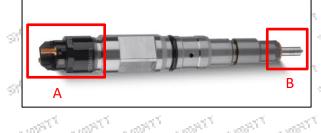

ing requirements specified in the vehicle engine maintenance manual.

Injector failure caused by failure to replace consumable parts as specified in the vehicle engine maintenance manual.

Injector failure caused by not complying with the intake system fit clearance and exhaust system fit clearance requirements specified in the vehicle engine maintenance manual.

Failure to replace the consumable parts and the fitting clearance of the oil inlet system pipeline and the fuel injector connection in accordance with the fuel intake system specified in the vehicle engine maintenance manual.

#### 1.11.0445110011 Injector's Manufacturer

Injector's manufacturer: Shenzhen Shumatt Technology Co., Ltd

# 2.0445110011 Injector Technical Support

#### 2.1.0445110011 Injector's Part Number Location





| No.               | Name                      |
|-------------------|---------------------------|
| The second second | brand, logo, part number, |
| Sur. + Su.        | series number             |
| B                 | nozzle part number        |
| the state of      | P AP AP AP A              |

## 2.2.0445110011 Injector's Application Scenarios

Common rail system is an oil supply method refers to the diesel oil from the fuel tank sucked out by the gear pump through the oil-water separator and the gear pump to diesel fine filter, high-pressure pump, common rail pipe, and fuel injector, all together with the closed-loop fuel supply system composed of sensors and ECU that completely separates the generation of injection pressure and the injection process from each other.



Mob/WhatsA