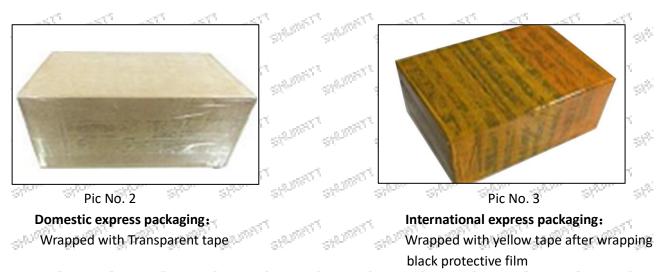

as picture No.2. International express packaging: Wrapped with waterproof yellow tape After wrapping the black protective film, such as picture No. 3.

Pallet Shipping: Use fumigation free and recycling trays that meet export requirements, and use white wrapping protective film to wrap and bind with cable ties for the outside, such as picture No. 4, also, the products can be packaged according to customers' requirements.

The packing tray is made of plastic and can be recycled.

Transparent tape, yellow tape, black wrapping protective film, white wrapping protective film are non-degradable materials, please dispose of them properly.

Minors are prohibited from using transparent tape, yellow tape, black wrapping protective film, and white wrapping protective film to avoid personal injury.





Mob/WhatsApp: +86 13410541523 Email:ruby@shumatt.com © 2022 Shenzhen Shumatt Technology Co., Ltd



SP. FR Pic No. 4 Pallet Shipping: Use pallet that meet export requirements, and use white wrapping protective film to wrap and bind with cable ties

#### 4.0445110011 Injector's Storage Standard

#### (1) Choose a suitable storage place

The warehouse and cargo yard where the fuel injector is stored should be kept clean and dry, and away from the factory buildings that generate harmful gases and dust; do not mix with acid, alkali, salt and other substances; the storage place should have a good drainage system; the cargo yard should be flattened with gravel or furnace ash etc. to enhance the water permeability of the surface layer to keep the reservoir area dry.

#### (2) Strict requireme