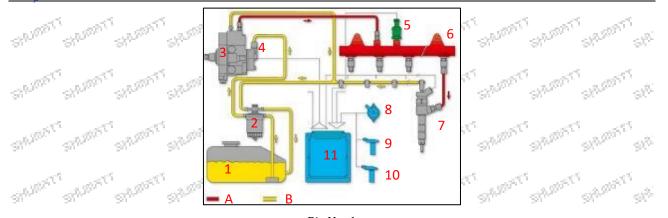

---|
| The second second | brand, logo, part number, |
| Sur. + Su.        | series number             |
| B                 | nozzle part number        |
| the state of      | P AP AP AP A              |

## 2.2.0445110011 Injector's Application Scenarios

Common rail system is an oil supply method refers to the diesel oil from the fuel tank sucked out by the gear pump through the oil-water separator and the gear pump to diesel fine filter, high-pressure pump, common rail pipe, and fuel injector, all together with the closed-loop fuel supply system composed of sensors and ECU that completely separates the generation of injection pressure and the injection process from each other.



Mob/WhatsApp: +86 13410541523 Email : <u>ruby@shumatt.com</u> © 2022 Shenzhen Shumatt Technology Co., Ltd



|                    |                       | 1   | Pic                            | : No. 1        | in the later                   | 1      | . A A.                       |
|--------------------|-----------------------|-----|--------------------------------|----------------|--------------------------------|--------|------------------------------|
| No.                | Name                  | No. | Name                           | No.            | Name                           | No.    | Name                         |
| 1                  | Tank                  | 5   | Common Rail<br>Pressure Sensor | 9              | Engine Crankshaft Sensor       | A      | High Pressure Oil<br>Circuit |
| \$ <sup>10</sup> 2 | Diesel Filter         | 6   | Common Rail Pipe               | 10